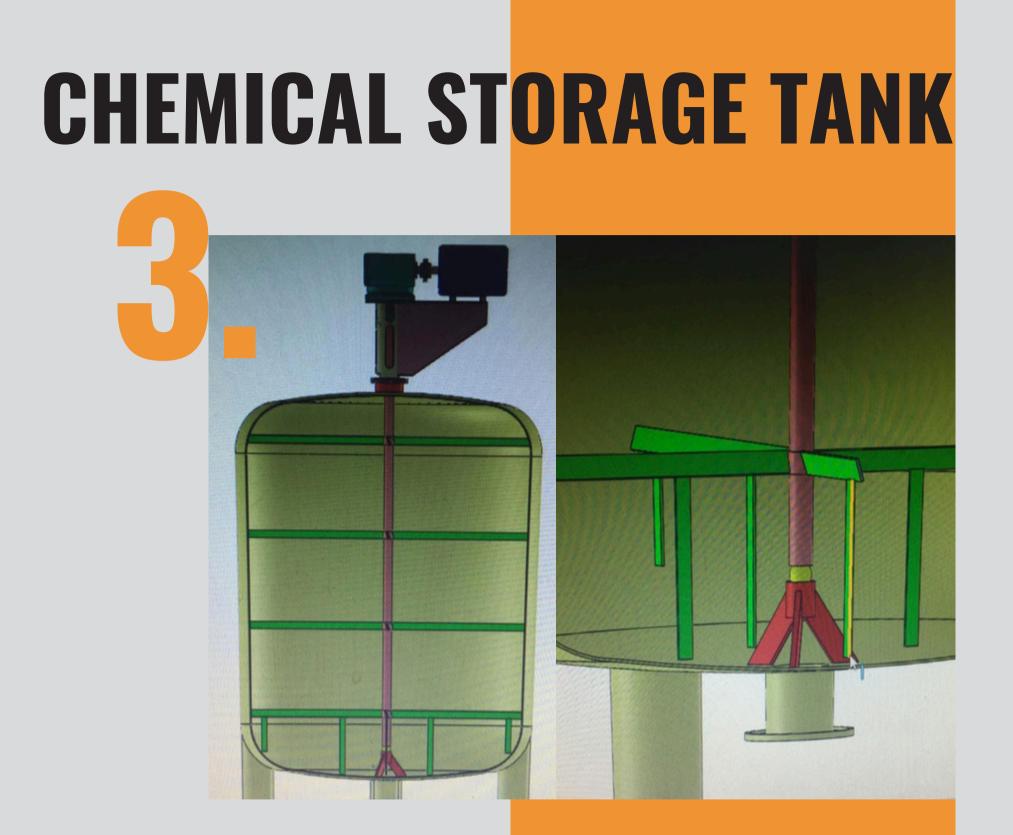

### **Vertical chemical tanks**

Mild Steel (MS) and Stainless Steel (SS) tanks

#### Capacity:

Any size and capacity based on your requirements.