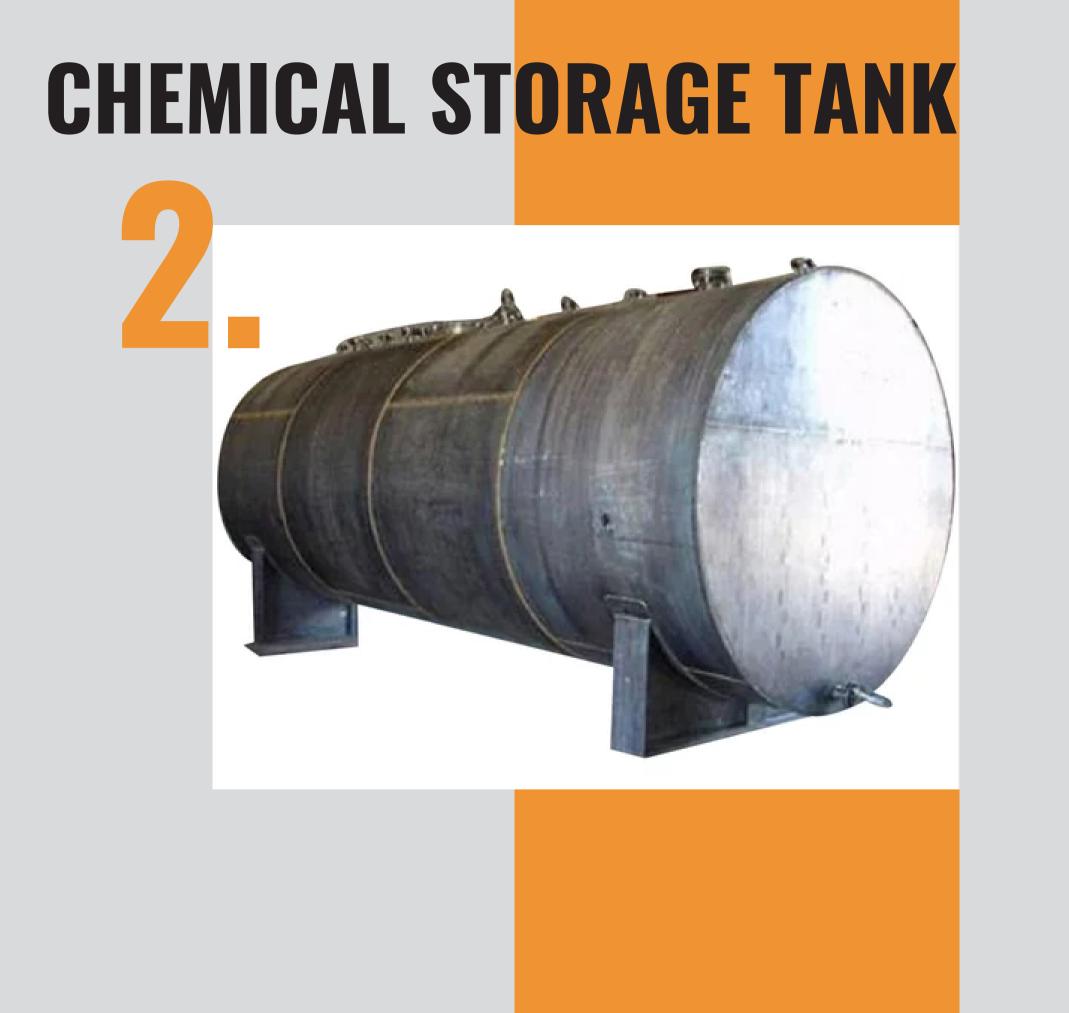

### Horizontal chemical tanks

### **Body:**

Mild Steel (MS) and Stainless Steel (SS) tanks

#### Capacity:

Any size and capacity based on your requirements.