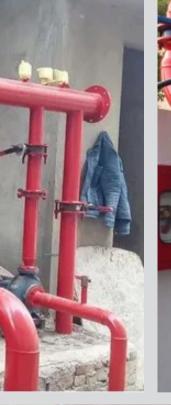

### **SITE WORK:** Fire Pipeline Work In Industries

Beyond process and chemical applications, GS Engineering Group offers a comprehensive suite of fire protection services. Our skilled engineers are proficient in the design, installation, and maintenance of fire pipelines, fire monitors, hydrants, and associated piping systems.