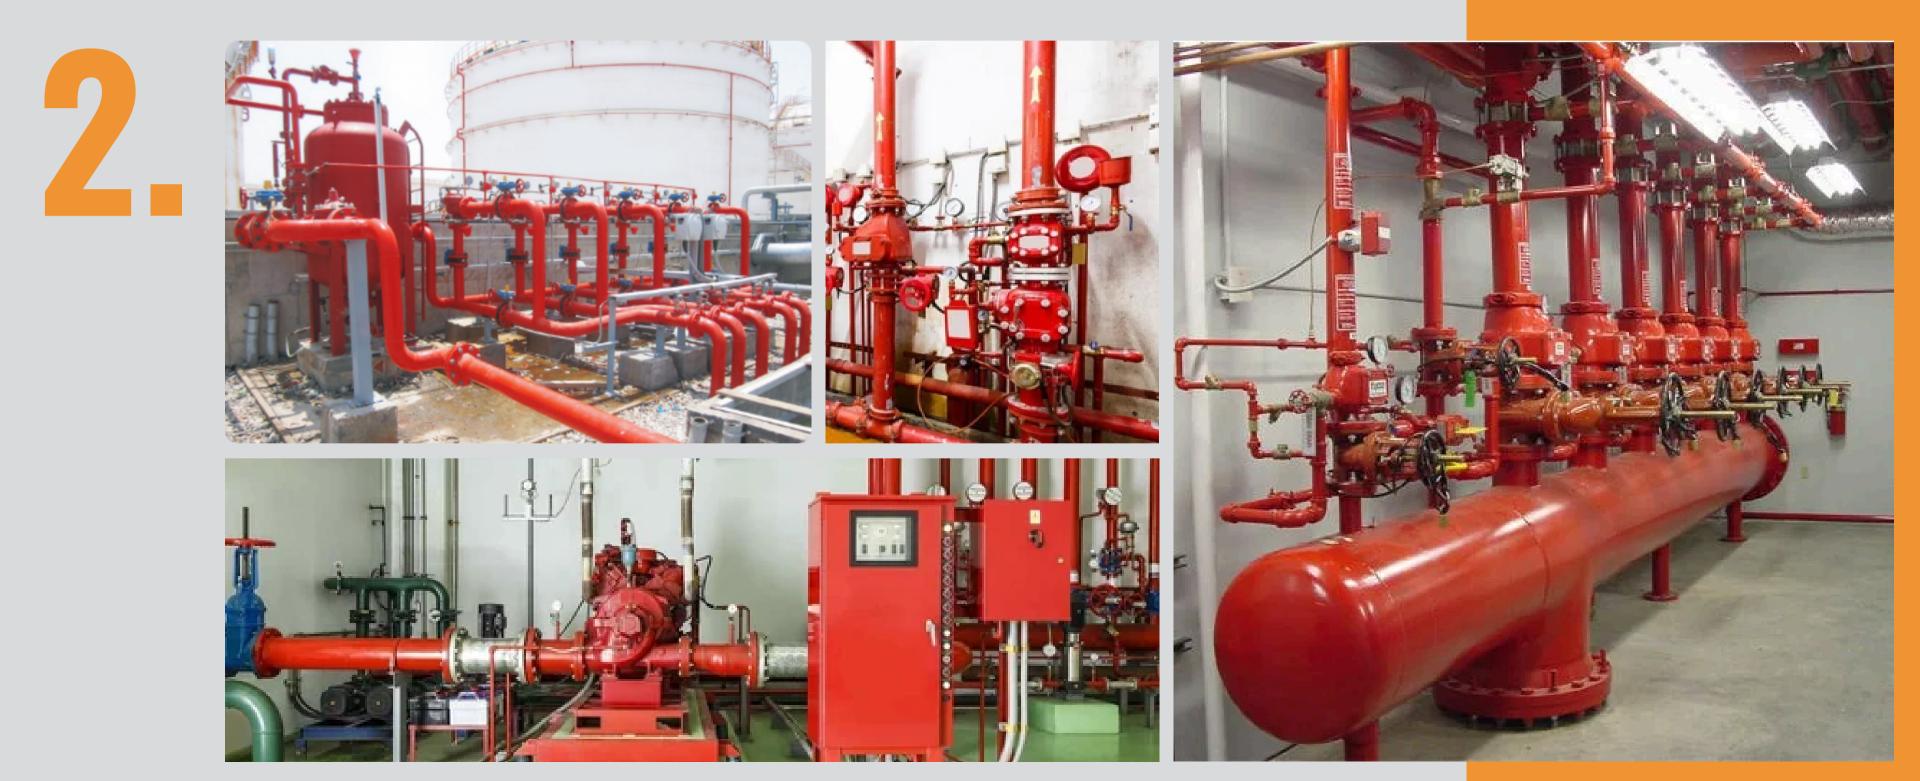

### **SITE WORK:** Fire Pipeline Work In Industries

Beyond process and chemical applications, GS Engineering Group offers a comprehensive suite of fire protection services. Our skilled engineers are proficient in the design, installation, and maintenance of fire pipelines, fire monitors, hydrants, and associated piping systems.