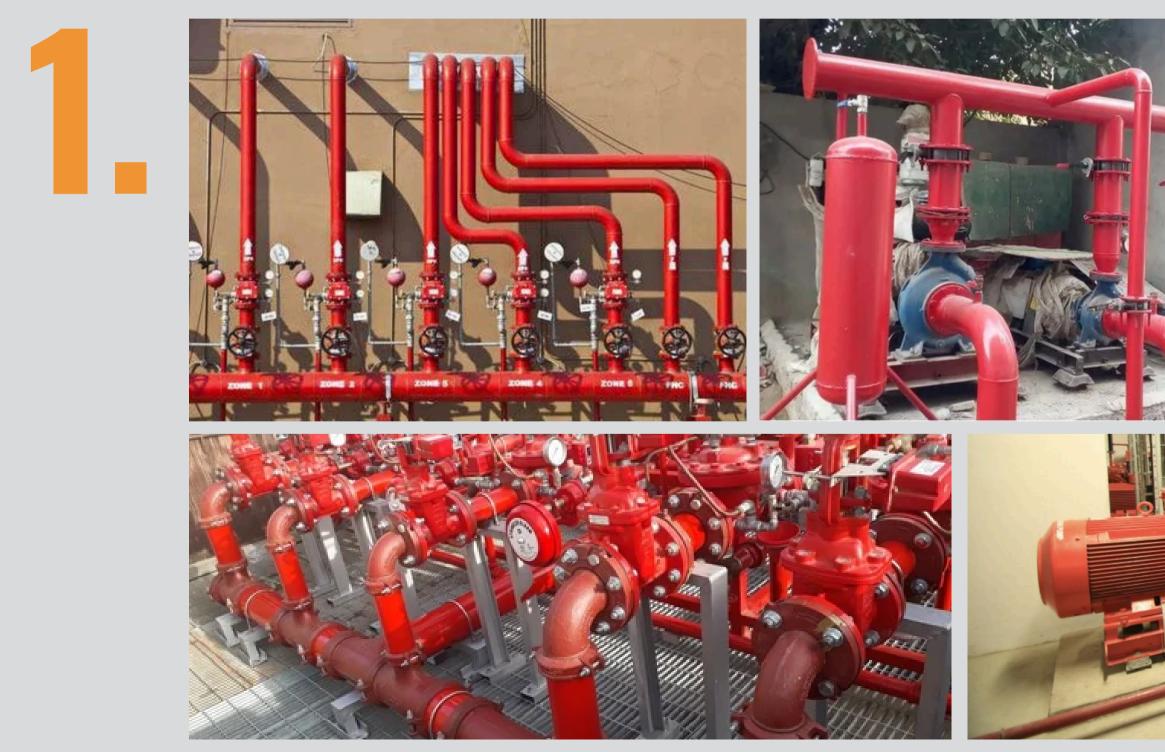

### **SITE WORK:** Fire Pipeline Work In Industries

Beyond process and chemical applications, GS Engineering Group offers a comprehensive suite of fire protection services. Our skilled engineers are proficient in the design, installation, and maintenance of fire pipelines, fire monitors, hydrants, and associated piping systems.